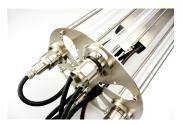

#### Immersion radiator device - perfected water disinfection

**UV**pro TSG 160 immersion radiator devices are ideal for disinfection of huge water tanks, among others in storage reservoirs. By hanging position directly in the reservoirs, not only the process water is disinfected effectively, but also prevents the formation of biofilms in the tank and on exposed surfaces.

- For water tanks, humidifiers, cooling towers
- Suitable for complete immersion (IP 68)
- Easiest installation, also subsequently