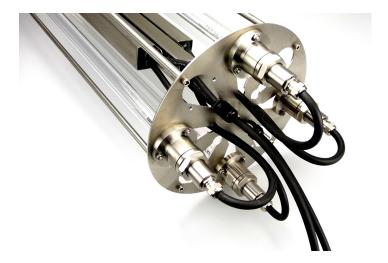

#### Immersion radiator device - perfected water disinfection

**UV**pro TSG 160 immersion radiator devices are ideal for disinfection of huge water tanks, among others in storage reservoirs. By hanging position directly in the reservoirs, not only the process water is disinfected effectively, but also prevents the formation of biofilms in the tank and on exposed surfaces.

- For water tanks, humidifiers, cooling towers
- Suitable for complete immersion (IP 68)
- Easiest installation, also subsequently