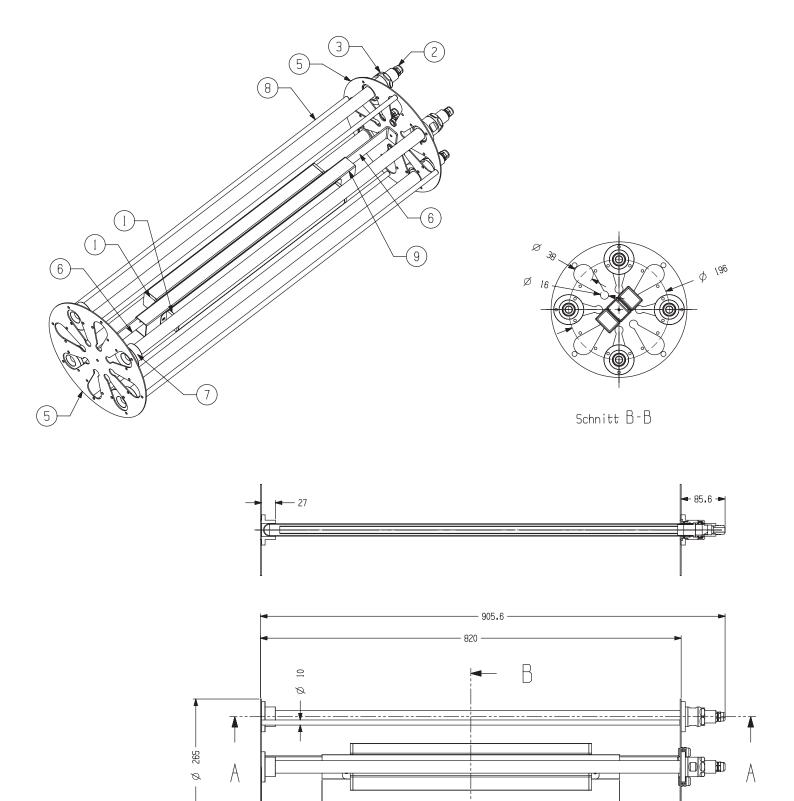

#### SPECIFICATIONS. Technical changes reserved

| Туре                               | UV <i>pro</i> TSG 160                    |
|------------------------------------|------------------------------------------|
| In conformity with requirements    | EMV, CE, IP 68                           |
| Material                           | stainless steel: WN 1.4301 and WN 1.4305 |
| Operating temperature [°C]         | 4x <b>UV</b> <i>pro</i> K36-2/-4P        |
| Suitable <b>UV</b> <i>pro</i> tube | <b>UV</b> <i>pro</i> K20-2 / -4          |
| Input power [W]                    | 164                                      |
| Current flow [mA]                  | 780                                      |
| Total UVC output [W253,7 nm]       | 64                                       |
| Mount                              | eyelet for chain attachment              |
| Size (H x Ø) [mm]                  | 905,6 x 265                              |
| Weight [kg]                        | ~10                                      |
| Screw joint, wrench size [mm]      | 34                                       |
| Tube replacement interval [h]      | 12.000 (75% ±5 % output performance)     |
| Life expectancy electronics        | >10 years                                |
| Supply voltage [VAC]               | 220240 (5060Hz)                          |
| Power cable length [m]             | 2x 15 (length customisable)              |