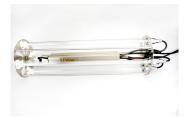

#### Immersion radiator device - perfected water disinfection

**UV**pro TSG 160 immersion radiator devices are ideal for disinfection of huge water tanks, among others in storage reservoirs. By hanging position directly in the reservoirs, not only the process water is disinfected effectively, but also prevents the formation of biofilms in the tank and on exposed surfaces.

- For water tanks, humidifiers, cooling towers
- Suitable for complete immersion (IP 68)
- Easiest installation, also subsequently